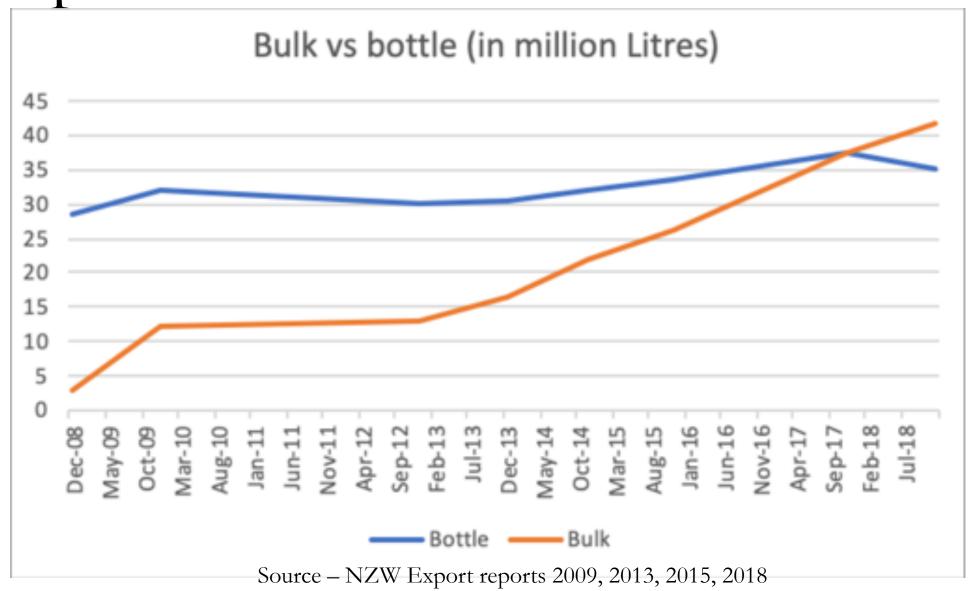

708         +1         £7.08         +4           USA         752         -8         579         0         £7.71         +3           France         695         -12         678         -2         £9.75         +6           Chile         684         +3         502         +3         £7.33         +3           South Africa         673         -8         453         -2         £6.73         +4           Spain         656         -4         471         +1         £7.17         +1           New Zealand         501         +22         481         +7         £9.60         +1           Argentina         210         +9         179         +2         £8.48         +6 |







# Average \$/L Export price 2012-18



Source – NZW Export reports 2013, 2015, 2018

## Exports to the UK 2008 - 2018



# Brands vs O/L - ALL wine in UK



Source – Nielsen report for NZ Winegrowers

# Brands vs Tertiary vs O/L



Source – Tertiary brand growth based on estimated data

#### Why do people like NZ Sauvignon?













Purity



#### Seeds of failure

- Loss of distinctiveness
- Stretching quality
- Inconsistency

....over a long period of time.

It takes a long time to destroy brand equity, and you may not notice at first

But when it is truly gone, it is impossible to get back for a generation



#### The example of Muscadet

#### Fiona Beckett on wine Wine

# Wine: whatever happened to muscadet?

Muscadet has now more or less vanished from our radar, replaced in our affections by fruitier picpoul and sexy-sounding albariño. But why?

## The Telegraph



HOME » FOOD AND DRINK » WINE

##