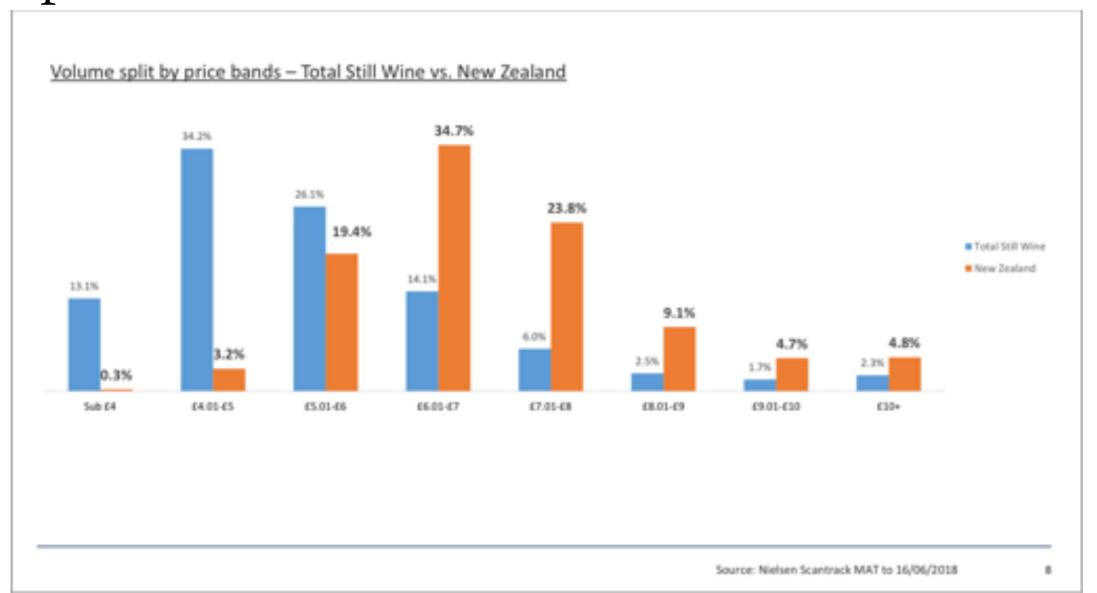

#### New Zealand is the 2<sup>nd</sup> biggest Origin within Still White

Source: Nielsen Scantrack MAT to 16/06/2018

Last 12 months

Base = All UK regular wine drinkers (n=4,001)

- % who know the following places produce wine
- % who have drunk wine from the following places in past 6 months