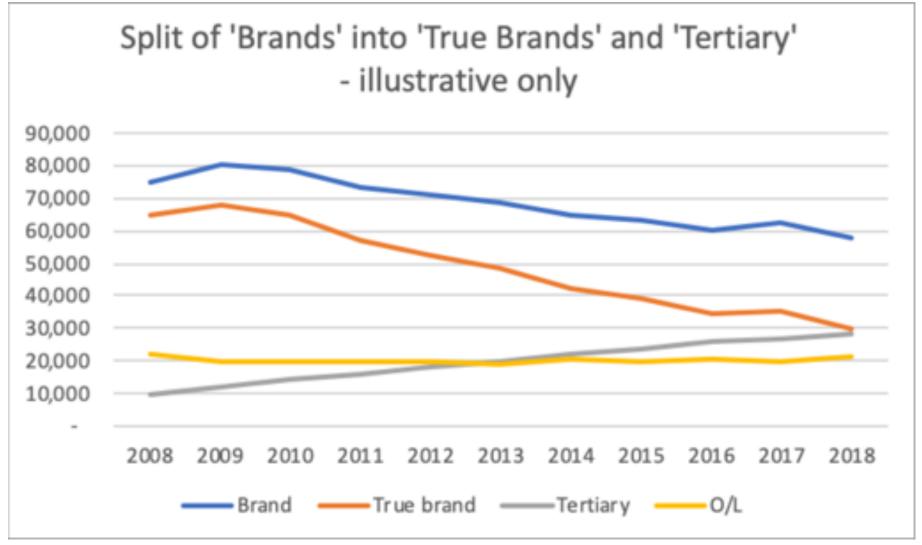

# Brands vs Tertiary vs O/L

Source – Tertiary brand growth based on estimated data