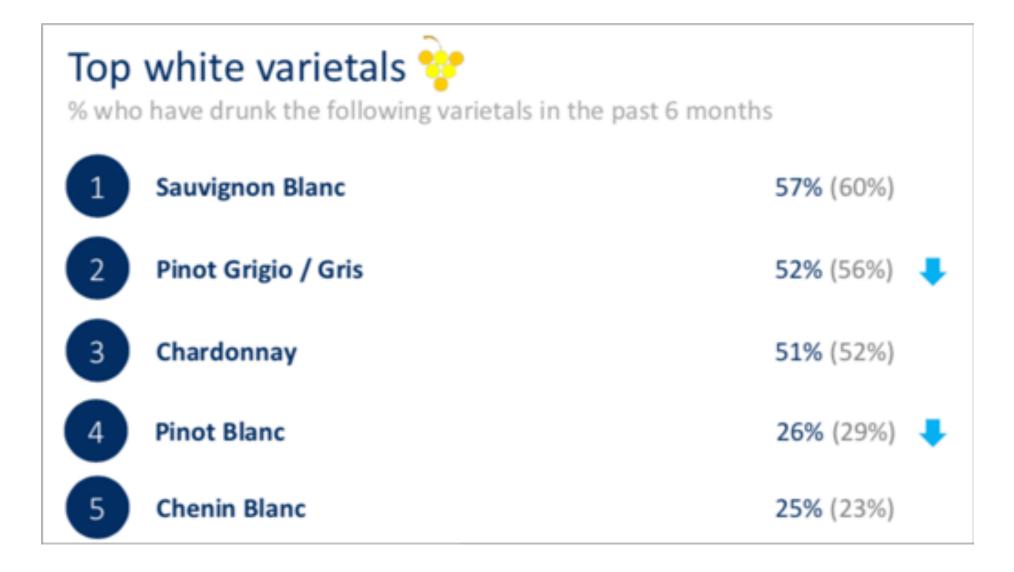

| 17.9% | 22.3%       | 3.8%  | 6.5%  | 13.2%    | 5.8%      | 8.4%  | 15.2% | 4.8% |
| GERMANY                 | 30.9% | 29.2%       | 5.2%  | 10.0% | 2.1%     | 10.8%     | 0.6%  | 5.9%  | 4.3% |
| ITALY                   | 23.8% | 18.1%       | 6.9%  | 8.0%  | 8.4%     | 7.2%      | 7.3%  | 9.9%  | 4.6% |
| NEW ZEALAND             | 20.8% | 24.5%       | 10.4% | 8.7%  | 9.8%     | 13.4%     | 1.9%  | 4.6%  | 1.5% |
| SOUTH AFRICA            | 21.2% | 17.1%       | 11.3% | 9.1%  | 5.0%     | 11.2%     | 3.9%  | 7.4%  | 8.0% |
| SPAIN                   | 32.9% | 11.7%       | 6.8%  | 9.6%  | 4.5%     | 4.5%      | 12.0% | 8.9%  | 6.2% |
| USA                     | 30.6% | 15.9%       | 8.6%  | 11.5% | 2.4%     | 9.9%      | 2.2%  | 3.5%  | 2.2% |

#### UK Market situation



#### UK Market situation



## UK Market situation

#### Brand awareness: Tracking

% who have heard of the following brands Base = All UK regular wine drinkers (n≥1,000)

| Rank in<br>2018 | Brand                  |     | 2015 | 2017 | 2018 | Long-term<br>trend<br>'15-'18 | Short-term<br>trend<br>'17-'18 | Rank in<br>2018 | Brand               | 2015 | 2017 | 2018 | Long-term<br>trend<br>"15-"18 | Short-term<br>trend<br>'17-'18 |
|-----------------|------------------------|-----|------|------|------|-------------------------------|--------------------------------|-----------------|---------------------|------|------|------|-------------------------------|--------------------------------|
|                 | r                      | ye. | 1000 | 1000 | 4001 | 13- 10