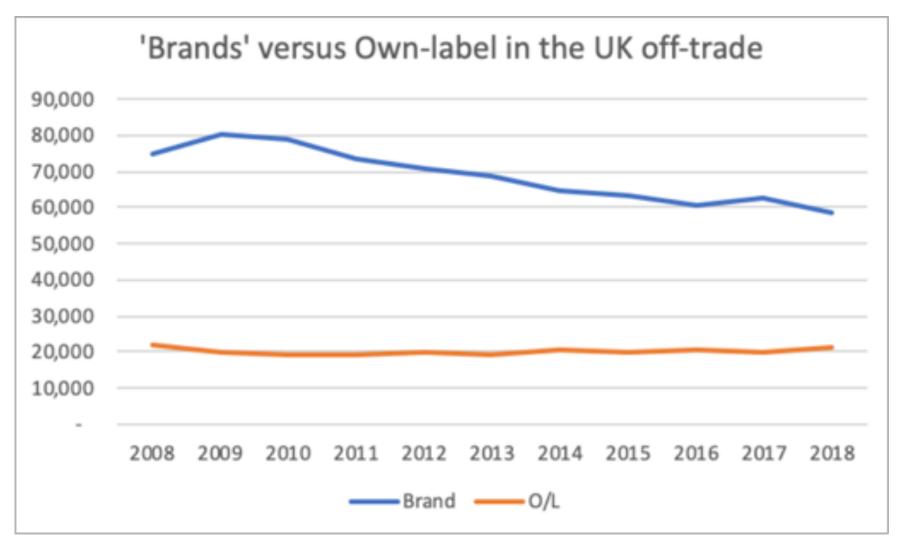

+4           USA         752         -8         579         0         £7.71         +3           France         695         -12         678         -2         £9.75         +6           Chile         684         +3         502         +3         £7.33         +3           South Africa         673         -8         453         -2         £6.73         +4           Spain         656         -4         471         +1         £7.17         +1           New Zealand         501         +22         481         +7         £9.60         +1           Argentina         210         +9         179         +2         £8.48         +6 |







# Average \$/L Export price 2012-18



Source – NZW Export reports 2013, 2015, 2018

## Exports to the UK 2008 - 2018



# Brands vs O/L - ALL wine in UK



Source – Nielsen report for NZ Winegrowers

# Brands vs Tertiary vs O/L



Source – Tertiary brand growth based on estimated data

#### Why do people like NZ Sauvignon?













Purity



#### Seeds of failure

- Loss of distinctiveness
- Stretching quality
- Inconsistency

....over a long period of time.

It takes a long time to destroy brand equity, and you may not notice at first

But when it is truly gone, it is impossible to get back for a generation



#### The example of Muscadet

#### Fiona Beckett on wine Wine

# Wine: whatever happened to muscadet?

Muscadet has now more or less vanished from our radar, replaced in our affections by fruitier picpoul and sexy-sounding albariño. But why?

## The Telegraph



HOME » FOOD AND DRINK » WINE

#### New Zealand wines: Why cheap is n