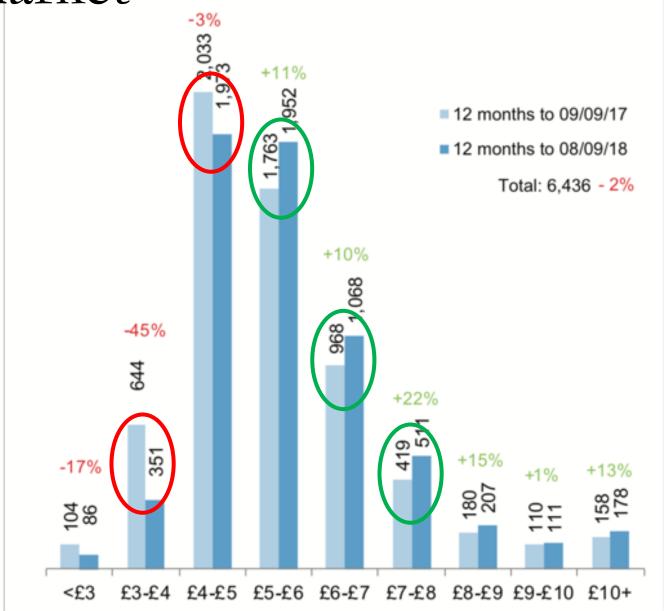

utomation















# Cannabis infused wine?





https://rebelcoast.com/

# Alternative packaging formats



## Lower alcohol







## Summary

- Look after your soils preserve 'Marlborough' flavour
- Protect quality by ensuring minimum standards
- Be sustainable in the long term socially and financially as well as environmentally
- Develop premium brands that are desirable and worth a premium
- Maximise your tourism potential
- Get your data in order
- Explore D2C selling
- Don't be blinkered about what the future holds

# Thank you!



Justin Howard-Sneyd MW www.thehivewine.com @just1nHS



# Appendix



Justin Howard-Sneyd MW www.thehivewine.com @just1nHS



#### New Zealand is the 2<sup>nd</sup> biggest Origin within Still White





Source: Nielsen Scantrack MAT to 16/06/2018



Last 12 months





Base = All UK regular wine drinkers (n=4,001)



- % who know the following places produce wine
- % who have drunk wine from the following places in past 6 months

Sainsbury's and Waitrose both massively over-trade within the Origin. Discounters yet to find the catch on New Zealand



#### Retailer Still Wine Value Share by Origin - This Year vs Last Year

|                         | TESCO | SAINSBURY'S | CO-OP | ASDA  | WAITROSE | MORRISONS | M&S   | ALDI  | LIDL |
|-------------------------|-------|-------------|-------|-------|----------|-----------|-------|-------|------|
| LIGHT WINE EXC. BRITISH | 25.5% | 17.1%       | 8.6%  | 9.8%  | 5.9%     | 9.3%      | 4.8%  | 8.0%  | 5.0% |
| ARGENTINA               | 30.1% | 17.4%       | 21.5% | 4.4%  | 5.6%     | 9.0%