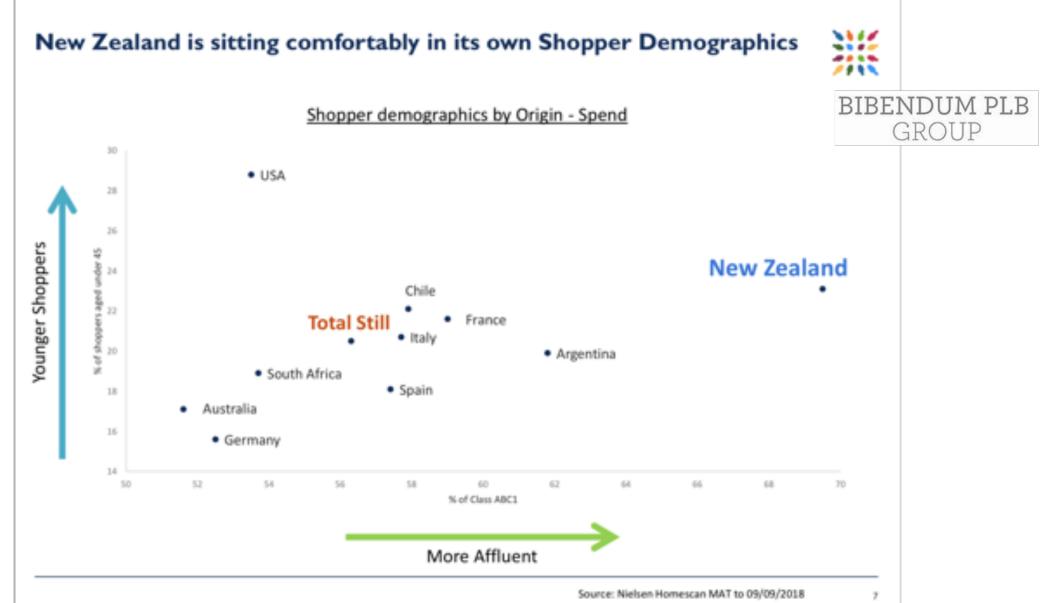

alia         1,609         -5         1,179         +2         £7.33         +4           Italy         1,001         -6         708         +1         £7.08         +4           USA         752         -8         579         0         £7.71         +3           France         695         -12         678         -2         £9.75         +6           Chile         684         +3         502         +3         £7.33         +3           South Africa         673         -8         453         -2         £6.73         +4           Spain         656         -4         471         +1         £7.17         +1           New Zealand         501         +22         481         +7         £9.60         +1           Argentina         210         +9         179         +2         £8.48         +6 |







# Average \$/L Export price 2012-18



Source – NZW Export reports 2013, 2015, 2018

## Exports to the UK 2008 - 2018



# Brands vs O/L - ALL wine in UK



Source – Nielsen report for NZ Winegrowers

# Brands vs Tertiary vs O/L



Source – Tertiary brand growth based on estimated data

#### Why do people like NZ Sauvignon?













Purity



#### Seeds of failure

- Loss of distinctiveness
- Stretching quality
- Inconsistency

....over a long period of time.

It takes a long time to destroy brand equity, and you may not notice at first

But when it is truly gone, it is impossible to get back for a generation



#### The example of Muscadet

#### Fiona Beckett on wine Wine

# Wine: whatever happened to muscadet?

Muscadet has now more or less vanished from our radar, replaced in ou