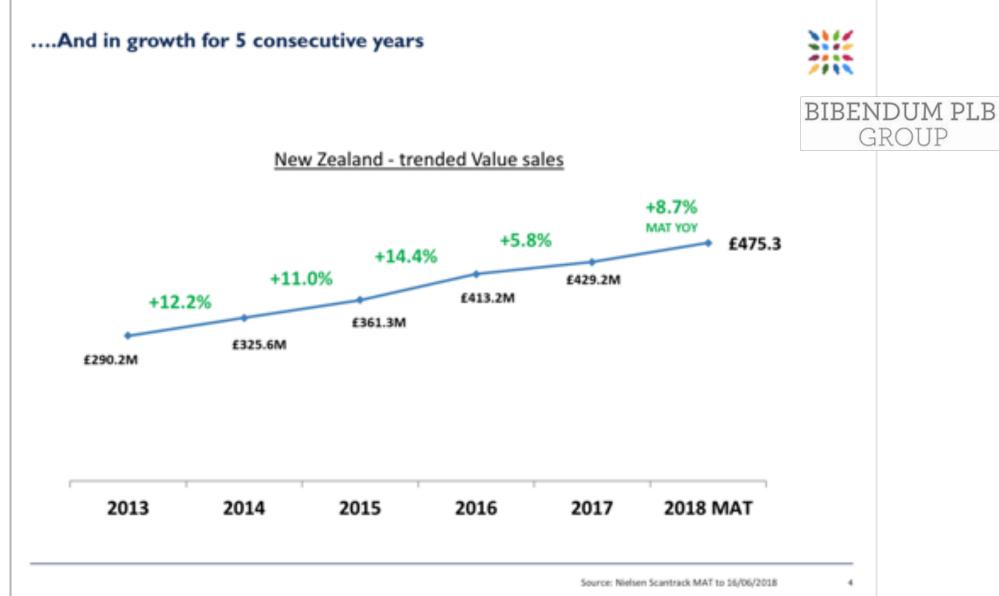

tralia         1,609         -5         1,179         +2         £7.33         +4           Italy         1,001         -6         708         +1         £7.08         +4           USA         752         -8         579         0         £7.71         +3           France         695         -12         678         -2         £9.75         +6           Chile         684         +3         502         +3         £7.33         +3           South Africa         673         -8         453         -2         £6.73         +4           Spain         656         -4         471         +1         £7.17         +1           New Zealand         501         +22         481         +7         £9.60         +1           Argentina         210         +9         179         +2         £8.48         +6 |







# Average \$/L Export price 2012-18



Source – NZW Export reports 2013, 2015, 2018

## Exports to the UK 2008 - 2018



# Brands vs O/L - ALL wine in UK



Source – Nielsen report for NZ Winegrowers

# Brands vs Tertiary vs O/L



Source – Tertiary brand growth based on estimated data

#### Why do people like NZ Sauvignon?













Purity



#### Seeds of failure

- Loss of distinctiveness
- Stretching quality
- Inconsistency

....over a long period of time.

It takes a long time to destroy brand equity, and you may not notice at first

But when it is truly gone, it is impossible to get back for a generation



#### The example of Muscadet

#### Fiona Beckett on wine Wine

# Wine: whatever happened to muscadet?

Muscadet has now more or less vanished from our radar, replaced in