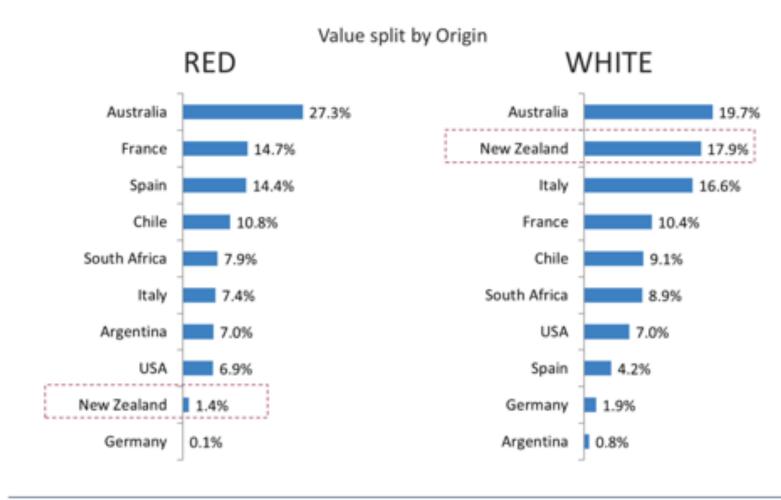

#### New Zealand is the 2<sup>nd</sup> biggest Origin within Still White

Source: Nielsen Scantrack MAT to 16/06/2018

Last 12 months

Base = All UK regular wine drinkers (n=4,001)

- % who know the following places produce wine
- % who have drunk wine from the following places in past 6 months

Sainsbury's and Waitrose both massively over-trade within the Origin. Discounters yet to find the catch on New Zealand