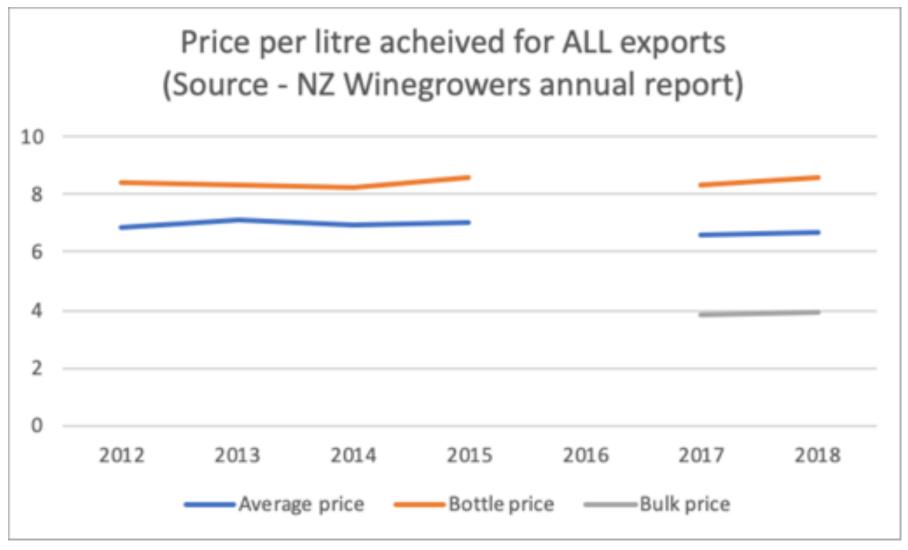

# Average \$/L Export price 2012-18

Source – NZW Export reports 2013, 2015, 2018