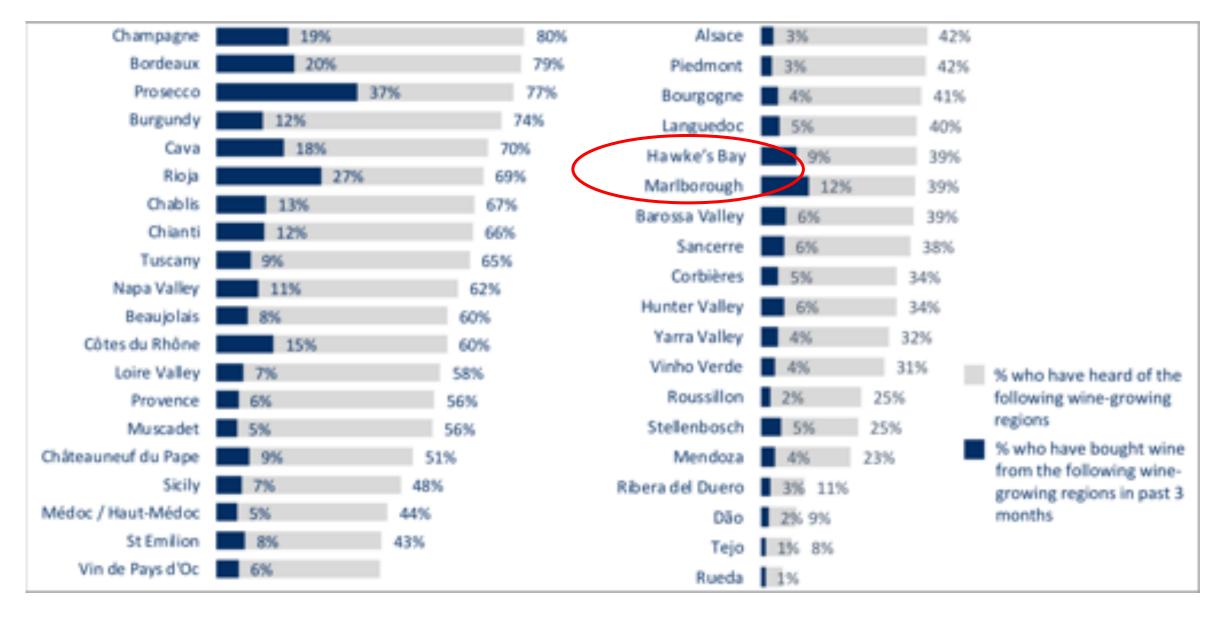

#### New Zealand is the 2<sup>nd</sup> biggest Origin within Still White

Source: Nielsen Scantrack MAT to 16/06/2018

Last 12 months

Base = All UK regular wine drinkers (n=4,001)

- % who know the following places produce wine
- % who have drunk wine from the following places in past 6 months