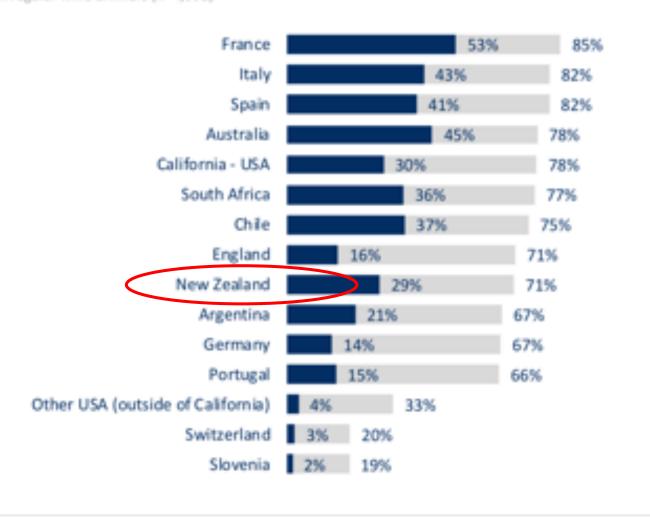

#### New Zealand is the 2<sup>nd</sup> biggest Origin within Still White

Source: Nielsen Scantrack MAT to 16/06/2018

Last 12 months

Base = All UK regular wine drinkers (n=4,001)

- % who know the following places produce wine
- % who have drunk wine from the following places in past 6 months