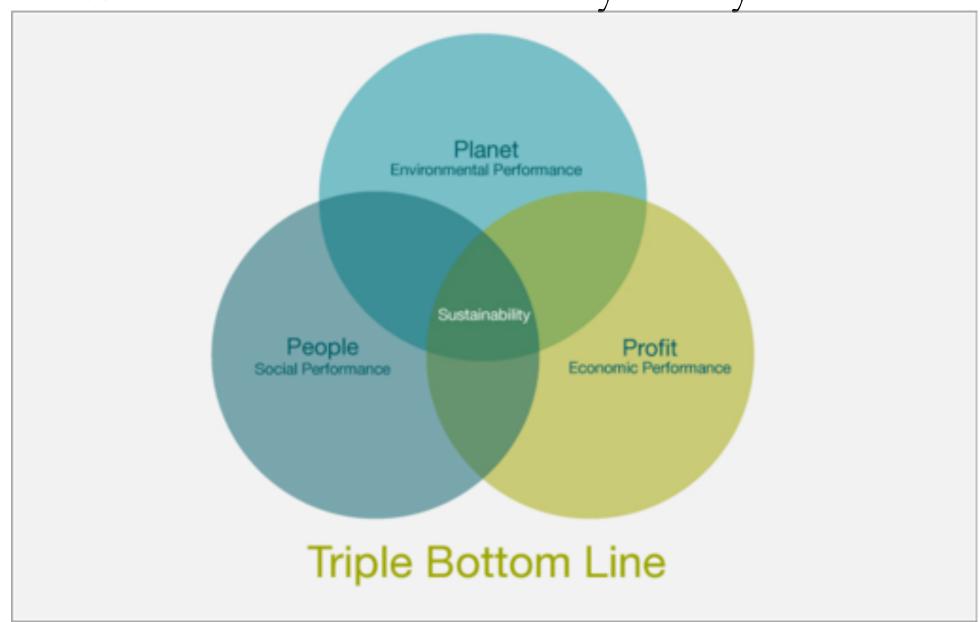

#### What does sustainability really mean?

What does sustainability really mean?

Monitor, measure, reduce... Repeat.